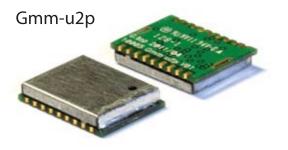

# u5 Series Modules (22.4 x 17mm)

Data Logging

u5 GPS module series features cutting edge GPS technology with low power consumption and special features in a popular 22.4 x 17 mm form factor.