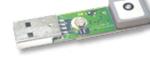

# Data Logger Solution

Turn GPS module into a full data logger solution with custom firmware and additional flash memory.

**GPS USB Donale** (direct USB connect)

Other Models:

(ext. antenna) (popular model) (large antenna) (connector type)